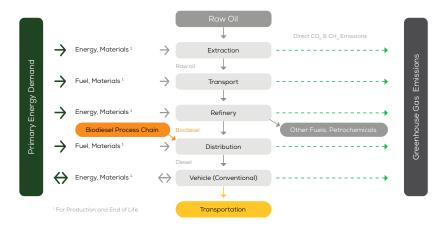

### LIFE CYCLE ASSESSMENT FACT SHEET

### Jeep Renegade

1.6 Multijet diesel 4x2 manual

# Vehicle Specifications

Green NCAP Publication Date

Fuel Diesel B7

1,458 kg

System Power/Torque 88 kW/320 Nm

> Emissions Class Euro 6d-Temp

Declared Battery Capacity

Declared Electric Energy Consumption (WLTP)

Average | Best | Worst
Measured Electric Energy Consumption (Green NCAP Tests)

Declared Fuel Consumption (WLTP)

Average | Best | Worst Measured Fuel Consumption (Green NCAP Tests) 6.1 | 4.8 | 7.1 |/100 km

### **Process Chain - Diesel Powertrain**



## **Default Assessment Parameters**

Country | Electricity Mix EU Average

Vehicle | Battery Lifetime

Annual Kilometers

Slow | Quick Charging



### Greenhouse Gas (GHG) Emissions

#### **Estimated Average GHG Emissions**



#### **GHG Emission Contributions**



#### **Total GHG Emissions**



# **Primary Energy Demand**

#### **Estimated Average Energy Demand**



#### **Energy Demand Contributions**



#### **Energy Source**