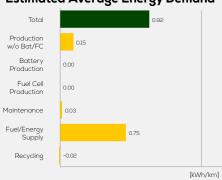

cation Date

Fuel Diesel B7

1,458 kg

System Power/Torque 88 kW/320 Nm

> Emissions Class Euro 6d-Temp

Declared Battery Capacity

Declared Electric Energy Consumption (WLTP)

Average | Best | Worst
Measured Electric Energy Consumption (Green NCAP Tests)

Declared Fuel Consumption (WLTP)

Average | Best | Worst Measured Fuel Consumption (Green NCAP Tests) 6.1 | 4.8 | 7.1 |/100 km

### **Process Chain - Diesel Powertrain**



## **Default Assessment Parameters**

Country | Electricity Mix EU Average

Vehicle | Battery Lifetime

Annual Kilometers

Slow | Quick Charging



### Greenhouse Gas (GHG) Emissions

#### **Estimated Average GHG Emissions**



#### **GHG Emission Contributions**



#### **Total GHG Emissions**



# **Primary Energy Demand**

#### **Estimated Average Energy Demand**



#### **Energy Demand Contributions**



#### **Energy Source**