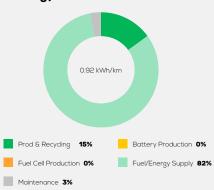

ystem Power/Torque 88 kW/320 Nm

> Emissions Class Euro 6d-Temp

Declared Battery Capacity

Declared Electric Energy Consumption (WLTP)

Average | Best | Worst
Measured Electric Energy Consumption (Green NCAP Tests)

Declared Fuel Consumption (WLTP)

Average | Best | Worst Measured Fuel Consumption (Green NCAP Tests) 6.1 | 4.8 | 7.1 |/100 km

### **Process Chain - Diesel Powertrain**



## **Default Assessment Parameters**

Country | Electricity Mix EU Average

Vehicle | Battery Lifetime

Annual Kilometers

Slow | Quick Charging



### Greenhouse Gas (GHG) Emissions

#### **Estimated Average GHG Emissions**



#### **GHG Emission Contributions**



#### **Total GHG Emissions**



# **Primary Energy Demand**

#### **Estimated Average Energy Demand**



#### **Energy Demand Contributions**



#### **Energy Source**