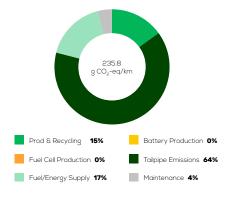

FACT SHEET

### Jeep Renegade

1.6 Multijet diesel 4x2 manual

# Vehicle Specifications

Green NCAP Publication Date

Fuel Diesel B7

1,458 kg

System Power/Torque 88 kW/320 Nm

> Emissions Class Euro 6d-Temp

Declared Battery Capacity

Declared Electric Energy Consumption (WLTP)

Average | Best | Worst
Measured Electric Energy Consumption (Green NCAP Tests)

Declared Fuel Consumption (WLTP)

Average | Best | Worst Measured Fuel Consumption (Green NCAP Tests) 6.1 | 4.8 | 7.1 |/100 km

### **Process Chain - Diesel Powertrain**



## **Default Assessment Parameters**

Country | Electricity Mix EU Average

Vehicle | Battery Lifetime

Annual Kilometers

Slow | Quick Charging



### Greenhouse Gas (GHG) Emissions

#### **Estimated Average GHG Emissions**



#### **GHG Emission Contributions**



#### **Total GHG Emissions**



# **Primary Energy Demand**

#### **Estimated Average Energy Demand**



#### **Energy Demand Contributions**



#### **Energy Source**