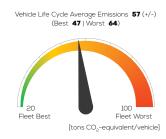

.6 Multijet diesel 4x2 manual

# Vehicle Specifications

Green NCAP Publication Date

Fuel Diesel B7

1,458 kg

System Power/Torque 88 kW/320 Nm

> Emissions Class Euro 6d-Temp

Declared Battery Capacity

Declared Electric Energy Consumption (WLTP)

Average | Best | Worst
Measured Electric Energy Consumption (Green NCAP Tests)

Declared Fuel Consumption (WLTP)

Average | Best | Worst Measured Fuel Consumption (Green NCAP Tests) 6.1 | 4.8 | 7.1 |/100 km

### **Process Chain - Diesel Powertrain**



## **Default Assessment Parameters**

Country | Electricity Mix EU Average

Vehicle | Battery Lifetime

Annual Kilometers

Slow | Quick Charging



### Greenhouse Gas (GHG) Emissions

#### **Estimated Average GHG Emissions**



#### **GHG Emission Contributions**



#### **Total GHG Emissions**



# **Primary Energy Demand**

#### **Estimated Average Energy Demand**



#### **Energy Demand Contributions**



#### **Energy Source**