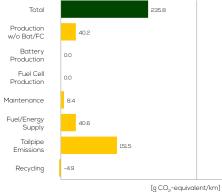

### LIFE CYCLE ASSESSMENT FACT SHEET

### Jeep Renegade

1.6 Multijet diesel 4x2 manual

# Vehicle Specifications

Green NCAP Publication Date

Fuel Diesel B7

1,458 kg

System Power/Torque 88 kW/320 Nm

> Emissions Class Euro 6d-Temp

Declared Battery Capacity

Declared Electric Energy Consumption (WLTP)

Average | Best | Worst
Measured Electric Energy Consumption (Green NCAP Tests)

Declared Fuel Consumption (WLTP)

Average | Best | Worst Measured Fuel Consumption (Green NCAP Tests) 6.1 | 4.8 | 7.1 |/100 km

### **Process Chain - Diesel Powertrain**



## **Default Assessment Parameters**

Country | Electricity Mix EU Average

Vehicle | Battery Lifetime

Annual Kilometers

Slow | Quick Charging



### Greenhouse Gas (GHG) Emissions

#### **Estimated Average GHG Emissions**



#### **GHG Emission Contributions**



#### **Total GHG Emissions**



# **Primary Energy Demand**

#### **Estimated Average Energy Demand**



#### **Energy Demand Contributions**



#### **Energy Source**