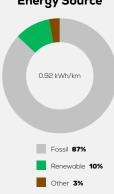

20 Nm

> Emissions Class Euro 6d-Temp

Declared Battery Capacity

Declared Electric Energy Consumption (WLTP)

Average | Best | Worst
Measured Electric Energy Consumption (Green NCAP Tests)

Declared Fuel Consumption (WLTP)

Average | Best | Worst Measured Fuel Consumption (Green NCAP Tests) 6.1 | 4.8 | 7.1 |/100 km

### **Process Chain - Diesel Powertrain**



## **Default Assessment Parameters**

Country | Electricity Mix EU Average

Vehicle | Battery Lifetime

Annual Kilometers

Slow | Quick Charging



### Greenhouse Gas (GHG) Emissions

#### **Estimated Average GHG Emissions**



#### **GHG Emission Contributions**



#### **Total GHG Emissions**



# **Primary Energy Demand**

#### **Estimated Average Energy Demand**



#### **Energy Demand Contributions**



#### **Energy Source**